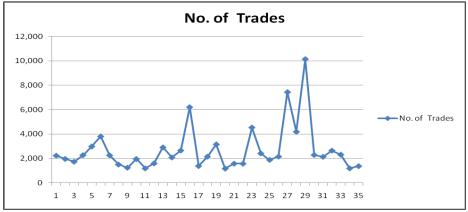

## 4. DATA ANALYSIS & INTERPRETATION

Company: SYNDICATE BANK 532276

Period: 02-Dec-2022 to 20-Jan-2023

| Date     | Open  | High  | Low   | Close | WAP   | No.of Shares | No.of Trades | Total urnover |
|----------|-------|-------|-------|-------|-------|--------------|--------------|---------------|
| 2/12/22  | 89.95 | 90.60 | 88.40 | 88.85 | 89.68 | 2,57,442     | 2,216        | 2,30,87,519   |
| 3/12/22  | 89.40 | 89.90 | 88.10 | 88.75 | 88.86 | 1,60,873     | 1,947        | 1,42,94,720   |
| 4/12/22  | 88.50 | 89.55 | 87.50 | 87.75 | 88.36 | 1,61,956     | 1,720        | 1,43,10,756   |
| 5/12/22  | 88.70 | 91.00 | 88.70 | 89.55 | 89.92 | 1,92,385     | 2,255        | 1,72,99,621   |
| 6/12/22  | 89.95 | 91.25 | 88.60 | 90.40 | 90.26 | 2,47,116     | 2,972        | 2,23,05,820   |
| 9/12/22  | 93.00 | 95.00 | 92.00 | 92.55 | 93.42 | 3,93,720     | 3,791        | 3,67,82,548   |
| 10/12/2  | 93.30 | 93.45 | 90.00 | 91.20 | 91.20 | 2,20,660     | 2,244        | 2,01,12,361   |
| 11/12/22 | 90.90 | 91.50 | 89.90 | 90.85 | 90.67 | 1,28,802     | 1,488        | 1,16,78,458   |
| 12/12/22 | 90.50 | 90.90 | 89.20 | 89.50 | 90.03 | 1,21,446     | 1,226        | 1,09,34,169   |
| 13/12/22 | 88.50 | 89.00 | 86.95 | 87.40 | 87.74 | 1,87,456     | 1,942        | 1,64,47,993   |

# www.ijprems.com editor@ijprems.com

Vol. 04, Issue 06, June 2024, pp: 863-868

| 16/12/22 | 87.70 | 88.00  | 86.10 | 86.95 | 87.19 | 1,31,501 | 1,193  | 1,19,62,985 |
|----------|-------|--------|-------|-------|-------|----------|--------|-------------|
| 19/12/22 | 86.20 | 87.90  | 84.00 | 84.70 | 85.68 | 1,62,370 | 1,581  | 1,39,11,795 |
| 20/12/22 | 84.20 | 89.20  | 84.20 | 88.65 | 87.52 | 2,67,423 | 2,896  | 2,34,05,558 |
| 19/12/22 | 89.50 | 91.90  | 85.65 | 86.10 | 86.77 | 1,94,702 | 2,069  | 1,68,94,397 |
| 20/12/22 | 87.00 | 89.20  | 86.10 | 88.65 | 87.63 | 1,59,353 | 2,637  | 1,39,64,236 |
| 23/12/22 | 89.50 | 93.35  | 89.00 | 92.05 | 91.75 | 2,81,651 | 6,193  | 2,58,41,491 |
| 24/12/22 | 92.20 | 93.25  | 90.30 | 92.10 | 91.62 | 1,27,638 | 1,364  | 1,16,94,361 |
| 26/12/22 | 92.10 | 94.70  | 92.10 | 93.60 | 93.74 | 2,16,029 | 2,136  | 2,02,50,448 |
| 27/12/22 | 94.50 | 98.30  | 93.90 | 95.10 | 96.29 | 3,64,909 | 3,193  | 3,51,36,488 |
| 30/12/22 | 95.50 | 96.00  | 93.20 | 93.40 | 93.99 | 1,22,807 | 1,202  | 1,20,42,804 |
| 31/12/22 | 94.00 | 94.90  | 92.35 | 94.60 | 94.08 | 1,47,957 | 1,558  | 1,39,19,516 |
| 1/01/23  | 95.50 | 96.90  | 94.25 | 96.05 | 95.32 | 1,85,543 | 1,555  | 1,76,85,799 |
| 2/01/23  | 96.25 | 100.70 | 93.10 | 93.75 | 97.59 | 5,66,628 | 4,525  | 5,52,95,448 |
| 3/01/23  | 93.70 | 95.75  | 91.95 | 95.35 | 94.19 | 2,21,783 | 2,403  | 2,08,85,770 |
| 6/01/23  | 95.30 | 95.60  | 92.85 | 93.40 | 93.92 | 1,27,485 | 1,871  | 1,19,73,193 |
| 7/01/23  | 93.55 | 94.25  | 90.90 | 92.05 | 92.19 | 2,05,571 | 2,138  | 1,89,51,719 |
| 8/01/23  | 92.50 | 100.05 | 92.50 | 99.40 | 97.70 | 8,26,365 | 7,428  | 8,07,36,791 |
| 9/01/23  | 99.50 | 101.45 | 95.55 | 96.20 | 98.23 | 4,66,603 | 4,195  | 4,58,36,581 |
| 10/01/23 | 97.00 | 98.30  | 92.70 | 93.20 | 95.65 | 5,08,192 | 10,138 | 4,86,06,197 |
| 13/01/23 | 93.30 | 94.90  | 92.30 | 93.55 | 93.57 | 2,48,083 | 2,272  | 2,32,13,584 |
| 19/01/23 | 94.20 | 95.30  | 93.50 | 94.05 | 94.20 | 1,95,932 | 2,122  | 1,84,57,164 |
| 20/01/23 | 94.80 | 97.10  | 94.35 | 96.70 | 95.87 | 2,82,943 | 2,631  | 2,71,24,795 |
| 16/01/23 | 97.45 | 97.85  | 95.00 | 95.85 | 96.22 | 2,36,020 | 2,299  | 2,27,08,821 |
| 19/01/23 | 95.90 | 96.20  | 94.20 | 94.85 | 95.06 | 1,20,882 | 1,196  | 1,19,90,720 |
| 20/01/23 | 93.20 | 94.00  | 92.00 | 93.30 | 93.12 | 1,19,649 | 1,355  | 1,09,55,934 |
|          |       |        |       |       |       |          |        |             |

### **Interpretation:**

On open value risen from 89.95 to 93.20 than compare to higher value of EPS 90.60 to 94.00. Then coming to lower price from 88.40 to 92.00. Wholly the conclusion is 88.85 to 93.30 raised.