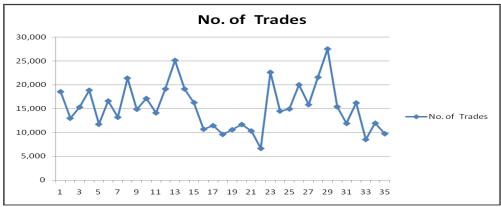

## 4. DATA ANALYSIS & INTERPRETATION

Company: SYNDICATE BANK 532276

Period: 02-Dec-2022 to 20-Jan-2023

| Date     | Open  | High  | Low   | Close | WAP   | No.of Shares | No.of Trades | Total urnover |
|----------|-------|-------|-------|-------|-------|--------------|--------------|---------------|
| 2/12/22  | 89.95 | 90.60 | 88.40 | 88.85 | 89.68 | 2,57,442     | 2,216        | 2,30,87,519   |
| 3/12/22  | 89.40 | 89.90 | 88.10 | 88.75 | 88.86 | 1,60,873     | 1,947        | 1,42,94,720   |
| 4/12/22  | 88.50 | 89.55 | 87.50 | 87.75 | 88.36 | 1,61,956     | 1,720        | 1,43,10,756   |
| 5/12/22  | 88.70 | 91.00 | 88.70 | 89.55 | 89.92 | 1,92,385     | 2,255        | 1,72,99,621   |
| 6/12/22  | 89.95 | 91.25 | 88.60 | 90.40 | 90.26 | 2,47,116     | 2,972        | 2,23,05,820   |
| 9/12/22  | 93.00 | 95.00 | 92.00 | 92.55 | 93.42 | 3,93,720     | 3,791        | 3,67,82,548   |
| 10/12/2  | 93.30 | 93.45 | 90.00 | 91.20 | 91.20 | 2,20,660     | 2,244        | 2,01,12,361   |
| 11/12/22 | 90.90 | 91.50 | 89.90 | 90.85 | 90.67 | 1,28,802     | 1,488        | 1,16,78,458   |
| 12/12/22 | 90.50 | 90.90 | 89.20 | 89.50 | 90.03 | 1,21,446     | 1,226        | 1,09,34,169   |
| 13/12/22 | 88.50 | 89.00 | 86.95 | 87.40 | 87.74 | 1,87,456     | 1,942        | 1,64,47,993   |

# www.ijprems.com editor@ijprems.com

Vol. 04, Issue 06, June 2024, pp: 863-868

| 16/12/22 | 87.70 | 88.00  | 86.10 | 86.95 | 87.19 | 1,31,501 | 1,193  | 1,19,62,985 |
|----------|-------|--------|-------|-------|-------|----------|--------|-------------|
| 19/12/22 | 86.20 | 87.90  | 84.00 | 84.70 | 85.68 | 1,62,370 | 1,581  | 1,39,11,795 |
| 20/12/22 | 84.20 | 89.20  | 84.20 | 88.65 | 87.52 | 2,67,423 | 2,896  | 2,34,05,558 |
| 19/12/22 | 89.50 | 91.90  | 85.65 | 86.10 | 86.77 | 1,94,702 | 2,069  | 1,68,94,397 |
| 20/12/22 | 87.00 | 89.20  | 86.10 | 88.65 | 87.63 | 1,59,353 | 2,637  | 1,39,64,236 |
| 23/12/22 | 89.50 | 93.35  | 89.00 | 92.05 | 91.75 | 2,81,651 | 6,193  | 2,58,41,491 |
| 24/12/22 | 92.20 | 93.25  | 90.30 | 92.10 | 91.62 | 1,27,638 | 1,364  | 1,16,94,361 |
| 26/12/22 | 92.10 | 94.70  | 92.10 | 93.60 | 93.74 | 2,16,029 | 2,136  | 2,02,50,448 |
| 27/12/22 | 94.50 | 98.30  | 93.90 | 95.10 | 96.29 | 3,64,909 | 3,193  | 3,51,36,488 |
| 30/12/22 | 95.50 | 96.00  | 93.20 | 93.40 | 93.99 | 1,22,807 | 1,202  | 1,20,42,804 |
| 31/12/22 | 94.00 | 94.90  | 92.35 | 94.60 | 94.08 | 1,47,957 | 1,558  | 1,39,19,516 |
| 1/01/23  | 95.50 | 96.90  | 94.25 | 96.05 | 95.32 | 1,85,543 | 1,555  | 1,76,85,799 |
| 2/01/23  | 96.25 | 100.70 | 93.10 | 93.75 | 97.59 | 5,66,628 | 4,525  | 5,52,95,448 |
| 3/01/23  | 93.70 | 95.75  | 91.95 | 95.35 | 94.19 | 2,21,783 | 2,403  | 2,08,85,770 |
| 6/01/23  | 95.30 | 95.60  | 92.85 | 93.40 | 93.92 | 1,27,485 | 1,871  | 1,19,73,193 |
| 7/01/23  | 93.55 | 94.25  | 90.90 | 92.05 | 92.19 | 2,05,571 | 2,138  | 1,89,51,719 |
| 8/01/23  | 92.50 | 100.05 | 92.50 | 99.40 | 97.70 | 8,26,365 | 7,428  | 8,07,36,791 |
| 9/01/23  | 99.50 | 101.45 | 95.55 | 96.20 | 98.23 | 4,66,603 | 4,195  | 4,58,36,581 |
| 10/01/23 | 97.00 | 98.30  | 92.70 | 93.20 | 95.65 | 5,08,192 | 10,138 | 4,86,06,197 |
| 13/01/23 | 93.30 | 94.90  | 92.30 | 93.55 | 93.57 | 2,48,083 | 2,272  | 2,32,13,584 |
| 19/01/23 | 94.20 | 95.30  | 93.50 | 94.05 | 94.20 | 1,95,932 | 2,122  | 1,84,57,164 |
| 20/01/23 | 94.80 | 97.10  | 94.35 | 96.70 | 95.87 | 2,82,943 | 2,631  | 2,71,24,795 |
| 16/01/23 | 97.45 | 97.85  | 95.00 | 95.85 | 96.22 | 2,36,020 | 2,299  | 2,27,08,821 |
| 19/01/23 | 95.90 | 96.20  | 94.20 | 94.85 | 95.06 | 1,20,882 | 1,196  | 1,19,90,720 |
| 20/01/23 | 93.20 | 94.00  | 92.00 | 93.30 | 93.12 | 1,19,649 | 1,355  | 1,09,55,934 |
|          |       |        |       |       |       |          |        |             |

The comings to the volume on the same dates or days volumes are increased. Because on this session CANARA BANK value is raised i.e. percentage of 9.21%.

e-ISSN: 2583-1062

Impact Factor:

**Factor 5.725** 